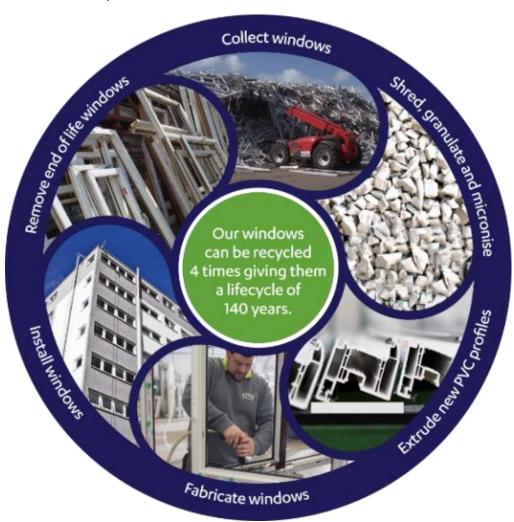

### Closing the loop

- Develop and maintain an Integrated Management System (ISO 9001 & 14001)
- Dedicated recycling facilities in Castlecary & Kirkcaldy
- Recycle all waste generated from extracted windows & doors
- Reintroduce waste back into manufacturing process

# **Closing the loop**

# **Profile** 10% recycled materials

100% recycled material